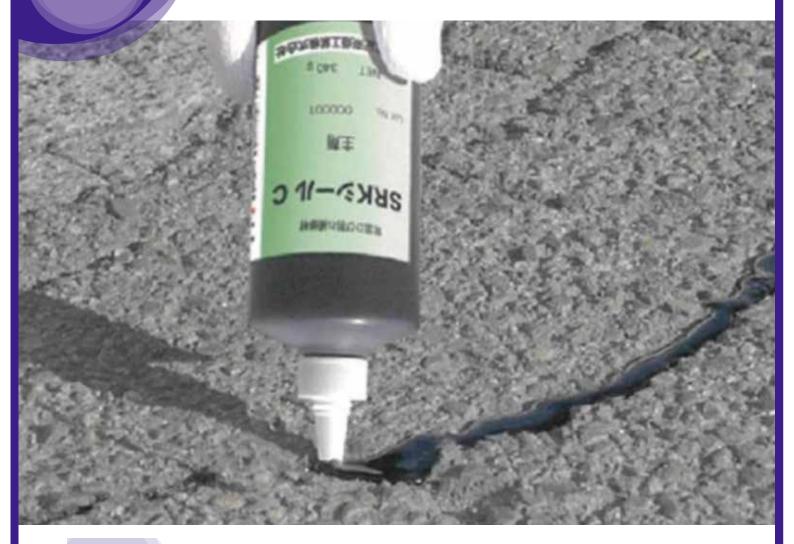

## **O**verview

• An asphalt-type crack injection material that prevents rainwater from penetrating into the pavement by filling in cracks of asphalt pavement.

## **F**eatures

- It is safe and easy for anyone to repair because it is at normal temperature.
- When used in winter, adjusting the amount of hardening agent enables adjustment of the curing time.
- Follows the expansion and contraction of the crack.